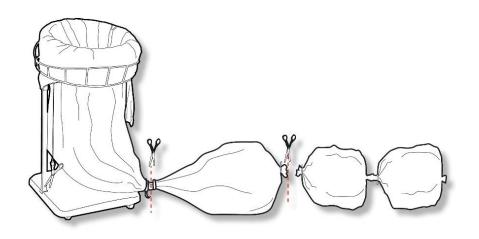

#### **SOLUTION**

- Unique endless bag system
- Sustainable and efficient
- Better working environment
- Low environmental impact

#### **NEW STANDARD FOR PACKAGING OF WASTE**

Strong
Thin, 3-layer PE

- Efficient
- Time Savings
- 100% filling, 1/3 CO<sub>2</sub>