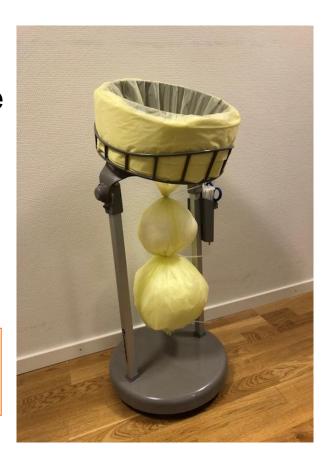

#### **SOLUTION**

- Unique endless bag system
- Sustainable and efficient
- Better working environment
- Low environmental impact

#### **NEW STANDARD FOR PACKAGING OF WASTE**

Strong
Thin, 3-layer PE

- Efficient
- Time Savings
- 100% filling, 1/3 CO<sub>2</sub>