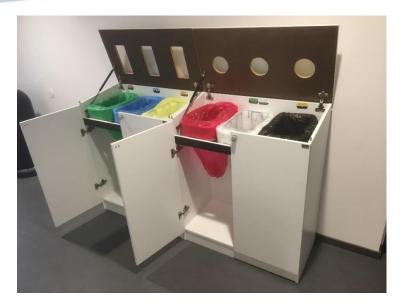

### PROCUREMENT - TENDER

Size cassette:

Mini 60m Midi 85m Maxi 110m

- Different colors
- Different thickness standard, strong
- Stands