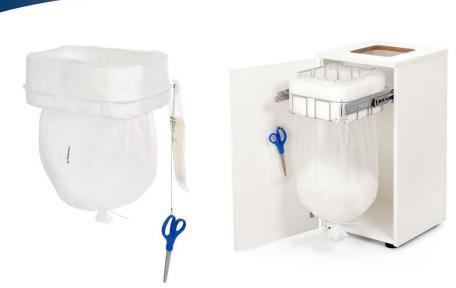

#### **WASTE SEALING UNIT**

- Safe handling of hazardous waste
- Weldable and permeation tested cassette
- Airtight sealing