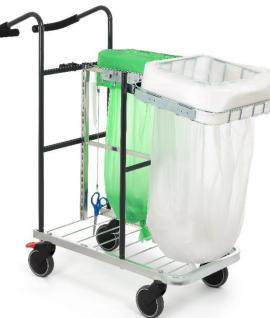

#### **SOLUTION**

- Unique endless bag system
- Sustainable and efficient
- Better working environment
- Low environmental impact

#### **NEW STANDARD FOR PACKAGING OF WASTE**

Strong
Thin, 3-layer PE

- Efficient
- Time Savings
- 100% filling, 1/3 CO<sub>2</sub>

### PROCUREMENT - TENDER

Size cassette:

Mini 60m Midi 85m Maxi 110m

- Different colors
- Different thickness standard, strong
- Stands