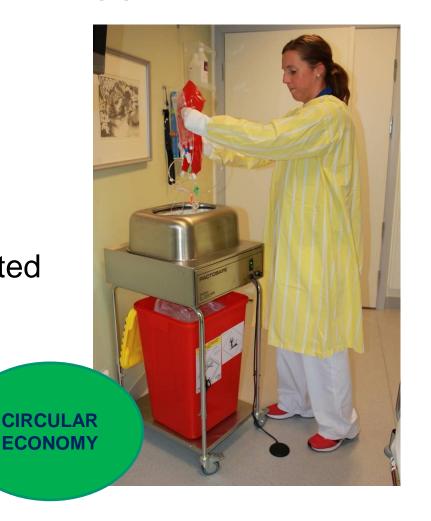

#### **WASTE SEALING UNIT**

- Safe handling of hazardous waste
- Weldable and permeation tested cassette
- Airtight sealing

#### **HYGIENIC**

- No immediate contact with the waste
- Less risk for contamination
- Avoid smell

No compromise! Sustainable- and Hygiene perspective