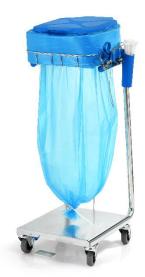

#### **NEW STANDARD FOR PACKAGING OF WASTE**

Strong
Thin, 3-layer PE

- Efficient
- Time Savings
- 100% filling, 1/3 CO<sub>2</sub>

### PROCUREMENT - TENDER

Size cassette:

Mini 60m Midi 85m Maxi 110m

- Different colors
- Different thickness standard, strong
- Stands

#### **WASTE SEALING UNIT**

- Safe handling of hazardous waste
- Weldable and permeation tested cassette
- Airtight sealing