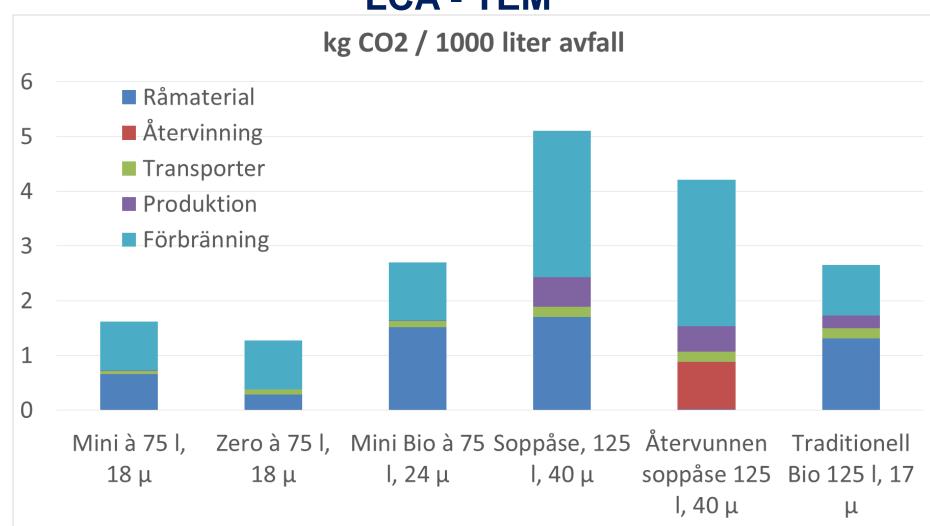

PERSPEKTIVE



# Is this a good Packaging?





#### **PACKAGING OF WASTE**

#### **PROBLEM**

- Waste of plastic
- To heavy
- Leaky
- Overflowing
- Unhygenic
- Time consuming

#### **SOLUTION**

- Unique endless bag system
- Sustainable and efficient
- Better working environment
- Low environmental impact



#### **NEW STANDARD FOR PACKAGING OF WASTE**



Strong
Thin, 3-layer PE

- Efficient
- Time Savings
- 100% filling, 1/3 CO<sub>2</sub>





#### **HYGIENIC**

- No immediate contact with the waste
- Less risk for contamination
- Avoid smell

No compromise! Sustainable- and Hygiene perspective





#### **GREEN PE**

- Interest for Green PE
- Producer in Brazil



Renewable resource



- Less strong
- Higher price
- "Longopac Zero"





## CO<sub>2</sub> emissions

#### **LCA - TEM**





#### www.paxxo.se



# CALCULATE YOUR CO<sub>2</sub> SAVINGS!

With this calculator you can calculate your savings by converting to Longopac from a traditional waste bag.

| How many waste bags do you use per year?                                      |  |
|-------------------------------------------------------------------------------|--|
| What is the size of your current waste bags? (in litre)                       |  |
| To which degree are your current waste bags made out of recycled plastic? (in |  |
| What is the weight of one of your current waste bags? (in gram)               |  |

Don't know the weight? Check our weight guide.



### PROCUREMENT - TENDER

Size cassette:

Mini 60m Midi 85m Maxi 110m

- Different colors
- Different thickness standard, strong
- Stands