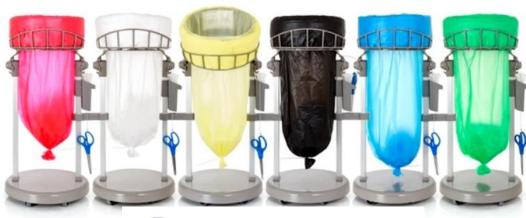

#### **NEW STANDARD FOR PACKAGING OF WASTE**

Strong
Thin, 3-layer PE

- Efficient
- Time Savings
- 100% filling, 1/3 CO<sub>2</sub>

### PROCUREMENT - TENDER

Size cassette:

Mini 60m Midi 85m Maxi 110m

- Different colors
- Different thickness standard, strong
- Stands