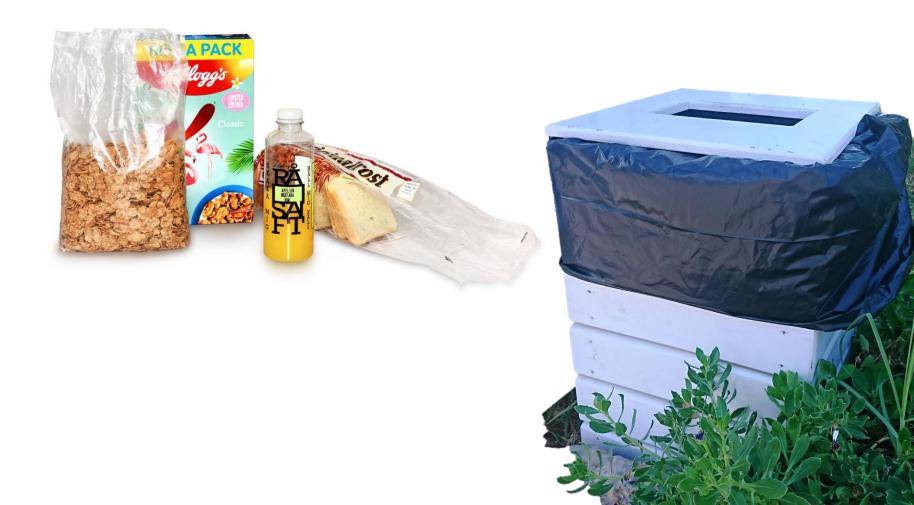

#### **NEW STANDARD FOR PACKAGING OF WASTE**

Strong
Thin, 3-layer PE

- Efficient
- Time Savings
- 100% filling, 1/3 CO<sub>2</sub>

#### **HYGIENIC**

- No immediate contact with the waste
- Less risk for contamination
- Avoid smell

No compromise! Sustainable- and Hygiene perspective